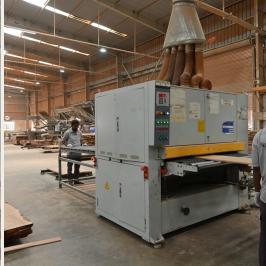

#### Facility and Capacity:

- In-House Seasoning & Chemical Treatment: Capacity of 150,000 cubic feet/month.
- State-of-the-Art Machinery: Ultra-modern imported equipment ensures premium quality and precision.
- Monthly Production Capacity: 125-150 high-cube 40' containers.