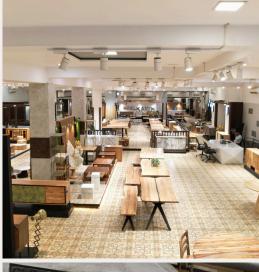

OUR Products

At Neelkanth Pvt Ltd, we specialize in crafting an exquisite range of Dining, Living, and Accent Furniture. Our creations are made from the finest woods, including Sheesham (Indian Rosewood), Acacia, Mango, and Oak. To elevate the elegance of each piece, we seamlessly combine these premium woods with metal, stone, and glass, creating timeless designs that marry traditional craftsmanship with contemporary aesthetics.

### Product range in solid wood furniture:

- Dining Rooms
- Living Spaces
- Accent Pieces

Neelkanth Pvt Ltd across 8 manufacturing units spanning a massive 4.5 million square feet of operational space. Our facilities are fully equipped with modern machinery and are supported by a highly skilled workforce of over 650 artisans and experts.