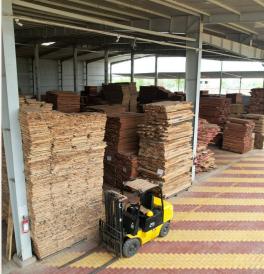

### Product range in solid wood furniture:

- Dining Rooms
- Living Spaces
- Accent Pieces

Neelkanth Pvt Ltd across 8 manufacturing units spanning a massive 4.5 million square feet of operational space. Our facilities are fully equipped with modern machinery and are supported by a highly skilled workforce of over 650 artisans and experts.

#### Facility and Capacity:

- In-House Seasoning & Chemical Treatment: Capacity of 150,000 cubic feet/month.
- State-of-the-Art Machinery: Ultra-modern imported equipment ensures premium quality and precision.
- Monthly Production Capacity: 125-150 high-cube 40' containers.