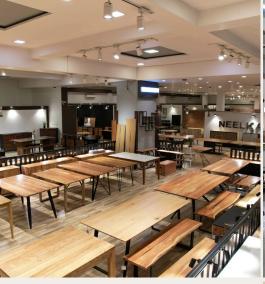

OUR Products

At Neelkanth Pvt Ltd, we specialize in crafting an exquisite range of Dining, Living, and Accent Furniture. Our creations are made from the finest woods, including Sheesham (Indian Rosewood), Acacia, Mango, and Oak. To elevate the elegance of each piece, we seamlessly combine these premium woods with metal, stone, and glass, creating timeless designs that marry traditional craftsmanship with contemporary aesthetics.

### Product range in solid wood furniture:

- Dining Rooms
- Living Spaces
- Accent Pieces

Neelkanth Pvt Ltd across 8 manufacturing units spanning a massive 4.5 million square feet of operational space. Our facilities are fully equipped with modern machinery and are supported by a highly skilled workforce of over 650 artisans and experts.