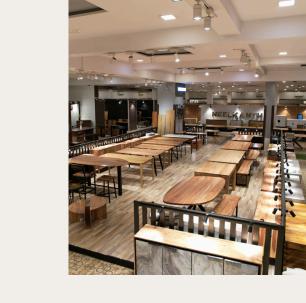

OUR Products

At Neelkanth Pvt Ltd, we specialize in crafting an exquisite range of Dining, Living, and Accent Furniture. Our creations are made from the finest woods, including Sheesham (Indian Rosewood), Acacia, Mango, and Oak. To elevate the elegance of each piece, we seamlessly combine these premium woods with metal, stone, and glass, creating timeless designs that marry traditional craftsmanship with contemporary aesthetics.

### Product range in solid wood furniture:

- Dining Rooms
- Living Spaces
- Accent Pieces

Neelkanth Pvt Ltd across 8 manufacturing units spanning a massive 4.5 million square feet of operational space. Our facilities are fully equipped with modern machinery and are supported by a highly skilled workforce of over 650 artisans and experts.