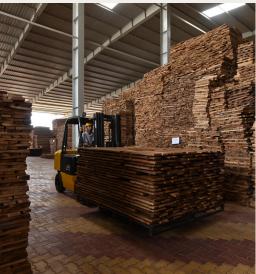

#### Facility and Capacity:

- In-House Seasoning & Chemical Treatment: Capacity of 150,000 cubic feet/month.
- State-of-the-Art Machinery: Ultra-modern imported equipment ensures premium quality and precision.
- Monthly Production Capacity: 125-150 high-cube 40' containers.