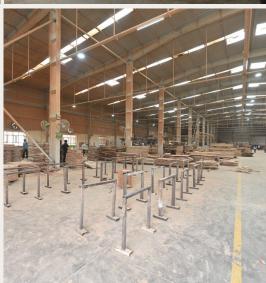

### Product range in solid wood furniture:

- Dining Rooms
- Living Spaces
- Accent Pieces

Neelkanth Pvt Ltd across 8 manufacturing units spanning a massive 4.5 million square feet of operational space. Our facilities are fully equipped with modern machinery and are supported by a highly skilled workforce of over 650 artisans and experts.

#### Facility and Capacity:

- In-House Seasoning & Chemical Treatment: Capacity of 150,000 cubic feet/month.
- State-of-the-Art Machinery: Ultra-modern imported equipment ensures premium quality and precision.
- Monthly Production Capacity: 125-150 high-cube 40' containers.