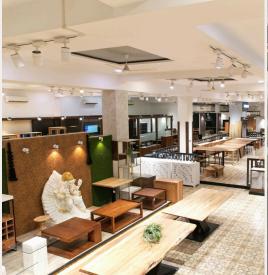

OUR Products

At Neelkanth Pvt Ltd, we specialize in crafting an exquisite range of Dining, Living, and Accent Furniture. Our creations are made from the finest woods, including Sheesham (Indian Rosewood), Acacia, Mango, and Oak. To elevate the elegance of each piece, we seamlessly combine these premium woods with metal, stone, and glass, creating timeless designs that marry traditional craftsmanship with contemporary aesthetics.

### Product range in solid wood furniture:

- Dining Rooms
- Living Spaces
- Accent Pieces

Neelkanth Pvt Ltd across 8 manufacturing units spanning a massive 4.5 million square feet of operational space. Our facilities are fully equipped with modern machinery and are supported by a highly skilled workforce of over 650 artisans and experts.