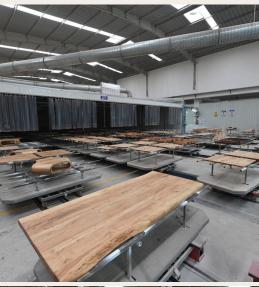

### Product range in solid wood furniture:

- Dining Rooms
- Living Spaces
- Accent Pieces

Neelkanth Pvt Ltd across 8 manufacturing units spanning a massive 4.5 million square feet of operational space. Our facilities are fully equipped with modern machinery and are supported by a highly skilled workforce of over 650 artisans and experts.

#### Facility and Capacity:

- In-House Seasoning & Chemical Treatment: Capacity of 150,000 cubic feet/month.
- State-of-the-Art Machinery: Ultra-modern imported equipment ensures premium quality and precision.
- Monthly Production Capacity: 125-150 high-cube 40' containers.