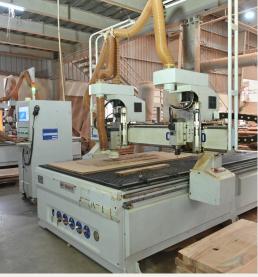

#### Facility and Capacity:

- In-House Seasoning & Chemical Treatment: Capacity of 150,000 cubic feet/month.
- State-of-the-Art Machinery: Ultra-modern imported equipment ensures premium quality and precision.
- Monthly Production Capacity: 125-150 high-cube 40' containers.